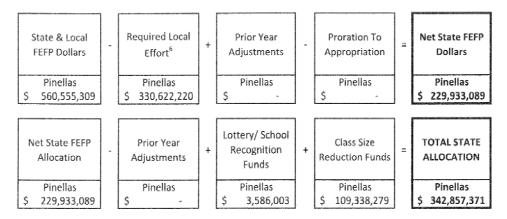

ucation<br>Contribution<br>Pinellas<br>\$ -     | + | Mental Health<br>Allocation<br>Pinellas<br>\$ 2,278,163     |
| Declining Enrollment Allocation  Pinellas \$ 1,159,977   | + | Transportation  Pinellas \$ 12,308,413                        | + | Instructional Materials Pinellas \$ 8,002,326          | + | Teachers Classroom Supply Assistance Pinellas \$ 1,904,073       | + | Digital Classrooms Allocation Pinellas \$ 1,735,667     | + | Federally Connected Student Supplement Pinellas \$ 23,153 | = | State & Local<br>FEFP Dollars<br>Pinellas<br>\$ 560,555,309 |

The State then determines the portion of the FEFP to be funded by state revenues and the portion to be funded by local real estate tax revenues. Following the apportionment, the State adds additional funds to their contribution.



<sup>&</sup>lt;sup>1</sup>FTE: Student full-time equivalent, by program, as defined by the State.

<sup>&</sup>lt;sup>2</sup>FY2018-19 Program Cost Factors:

| Basic Education (PK-3) | 1.108 | ESE Level IV      | 3.619 |
|------------------------|-------|-------------------|-------|
| Basic Education (4-8)  | 1.000 | ESE Level V       | 5.642 |
| Basic Education (9-12) | 1.000 | Vocational (9-12) | 1.000 |
| ESOL                   | 1 185 |                   |       |

<sup>&</sup>lt;sup>3</sup>Base Student Allocation is set by the state legislature each year.

<sup>&</sup>lt;sup>4</sup>District Cost Differential: provides equalization of cost of living differences between districts.

<sup>&</sup>lt;sup>5</sup>ESE: Exceptional Student Education (varying exceptionalities, gifted, speech,