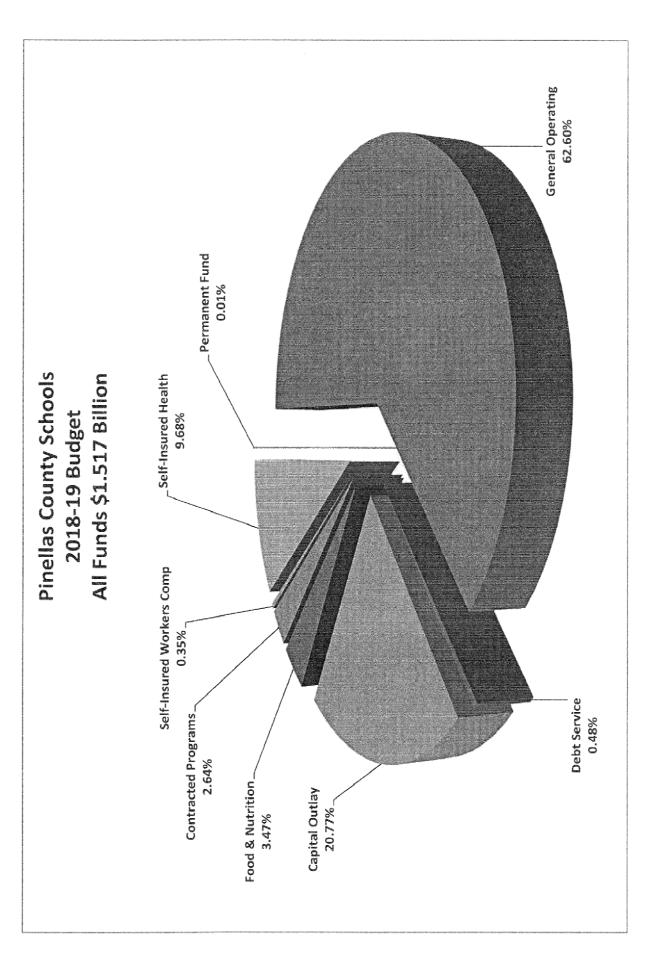

ions |
| General Operating                          | \$949,400,000   | 62.60%               |
| Debt Service                               | 7,295,332       | 0.48%                |
| Capital Outlay                             | 314,960,498     | 20.77%               |
| Contracted Programs                        | 40,066,857      | 2.64%                |
| Food and Nutrition                         | 52,593,052      | 3.47%                |
| Self-Insured Workers Comp & Liability Fund | 5,327,431       | 0.35%                |
| Self-Insured Health Fund                   | 146,835,302     | 9.68%                |
| Permanent Fund                             | 150,738         | 0.01%                |
| GRAND TOTAL                                | \$1,516,629,210 | 100.00%              |



PINELLAS COUNTY SCHOOL BOARD

## AMENDMENTS TO PROPOSED BUDGET

#### PINELLAS COUNTY SCHOOL BOARD SUMMARY OF AMENDMENTS TO PROPOSED 2018/2019 BUDGET

|       | Description                                 | 2018/2019<br>First<br>Public Hearing | 2018/2019<br>Second<br>Public Hearing | Amendments