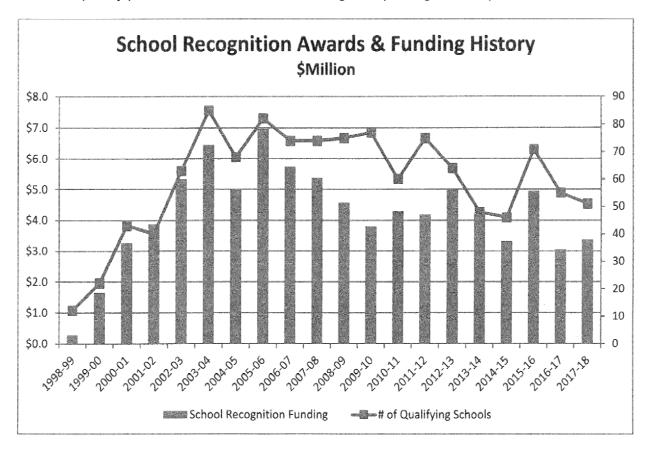

g the improvement the following school year.
- Schools designated as Alternative Schools that receive a school improvement rating of "Improving" or improve at least one level are also eligible for school recognition. These schools were not included in the 2015-16 awards calculation due to the change in school grades calculation.

School recognition funds are to be provided up to \$100 per FTE. The staff and school advisory council at each recognized school jointly decide how to use the financial award. As specified in statute, schools must use their awards for one or any combination of the following:

- Nonrecurring faculty and staff bonuses
- Nonrecurring expenditures for educational equipment and materials
- Temporary personnel to assist in maintaining or improving student performance.



| 2017-18 | 2018-19     |            |
|---------|-------------|------------|
|         | RECOMMENDED | INCREASE/  |
| ACTUAL  | BUDGET      | (DECREASE) |

#### OPERATING (GENERAL) FUND - ESTIMATED REVENUE

| FEDERAL DIRECT                                            | \$379,005     | \$310,000     | (\$69,005)  |
|-----------------------------------------------------------|---------------|---------------|-------------|
| FEDERAL THRU STATE                                        | 7,440,803     | 4,000,000     | (3,440,803) |
| STATE SOURCES                                             | 382,627,733   | 382,587,409   | (40,324)    |
| LOCAL SOURCES                                             | 450,411,723   | 456,798,766   | 6,387,043   |
| OTHER