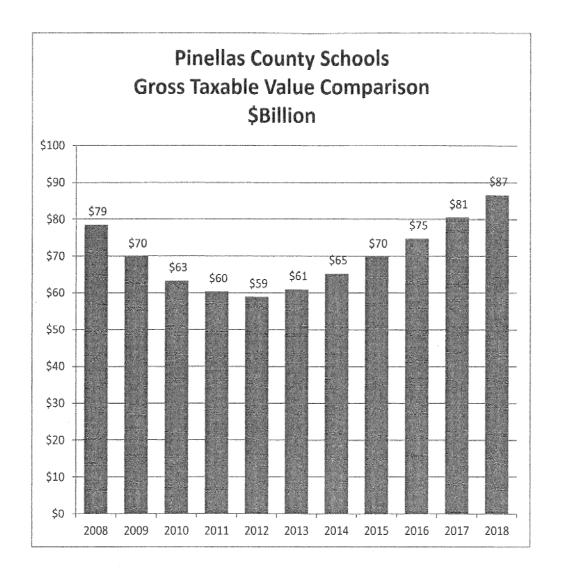

Final Public Hearing on the 2018-19 Budget and Millage Rates Adopted budget shall include the district's facilities work program

2

|                | Incr/(Decr) As                                                                                                                                                | % Incr/(Decr)                                                                                                                                                                                                                                                                                                                                                                                                                                                                                                                                |
|----------------|---------------------------------------------------------------------------------------------------------------------------------------------------------------|----------------------------------------------------------------------------------------------------------------------------------------------------------------------------------------------------------------------------------------------------------------------------------------------------------------------------------------------------------------------------------------------------------------------------------------------------------------------------------------------------------------------------------------------|
| Gross Taxable  | Compared to                                                                                                                                                   | As Compared                                                                                                                                                                                                                                                                                                                                                                                                                                                                                                                                  |
| Value*         | Prior Year                                                                                                                                                    | to Prior Year                                                                                                                                                                                                                                                                                                                                                                                                                                                                                                                                |
| 78,516,066,700 | (1,585,416,981)                                                                                                                                               | -2.0%                                                                                                                                                                                                                                                                                                                                                                                                                                                                                                                                        |
| 69,846,303,858 | (8,669,762,842)                                                                                                                                               | -11.0%                                                                                                                                                                                                                                                                                                                                                                                                                                                                                                                                       |
| 63,254,148,064 | (6,592,155,794)                                                                                                                                               | -9.4%                                                                                                                                                                                                                                                                                                                                                                                                                                                                                                                                        |
| 60,328,895,475 | (2,925,252,589)                                                                                                                                               | -4.6%                                                                                                                                                                                                                                                                                                                                                                                                                                                                                                                                        |
| 58,891,093,300 | (1,437,802,175)                                                                                                                                               | -2.4%                                                                                                                                                                                                                                                                                                                                                                                                                                                                                                                                        |
| 60,915,234,693 | 2,024,141,393                                                                                                                                                 | 3.4%                                                                                                                                                                                                                                                                                                                                                                                                                                                                                                                                         |
| 65,276,216,864 | 4,360,982,171                                                                                                                                                 | 7.2%                                                                                                                                                                                                                                                                                                                                                                                                                                                                                                                                         |
| 69,844,411,317 | 4,568,194,453                                                                                                                                                 | 7.0%                                                                                                                                                                                                                                                                                                                                                                                                                                                                                                                                         |
| 74,769,722,195 | 4,925,310,878                                                                                                                                                 | 7.1%                                                                                                                                                                                                                                                                                                                                                                                                                                                                                                                                         |
| 80,533,507,010 | 5,763,784,815                                                                                                                                                 | 7.7%                                                                                                                                                                                                                                                                                                                                                                                                                                                                                                                                         |
| 86,662,845,014 | 6,129,338,004                                                                                                                                                 | 7.6%                                                                                                                                                                                                                                                                                                                                                                                                                                                                                                                                         |
|                | Value*  78,516,066,700 69,846,303,858 63,254,148,064 60,328,895,475 58,891,093,300 60,915,234,693 65,276,216,864 69,844,411,317 74,769,722,195 80,533,507,010 | Gross Taxable         Compared to Prior Year           78,516,066,700         (1,585,416,981)           69,846,303,858         (8,669,762,842)           63,254,148,064         (6,592,155,794)           60,328,895,475         (2,925,252,589)           58,891,093,300         (1,437,802,175)           60,915,234,693         2,024,141,393           65,276,216,864         4,360,982,171           69,844,411,317         4,568,194,453           74,769,722,195         4,925,310,878           80,533,507,010         5,763,784,815 |

<sup>\*</sup> Gross Taxable Value as of budget adoption

#### Proposed 2018/2019 Millage Rates

| OLL (in \$ Billion | ns)                             |                 |
|--------------------|---------------------------------|-----------------|
| 2017/2018          | 2018/2019                       | Change          |
| \$80.53            | \$86.66                         | 7.6%            |
| \$79.64            | \$85.67                         | 7.6%            |
|                    | 2017/2018<br>\$80.53<br>\$79.64 | \$80.53 \$86.66 |