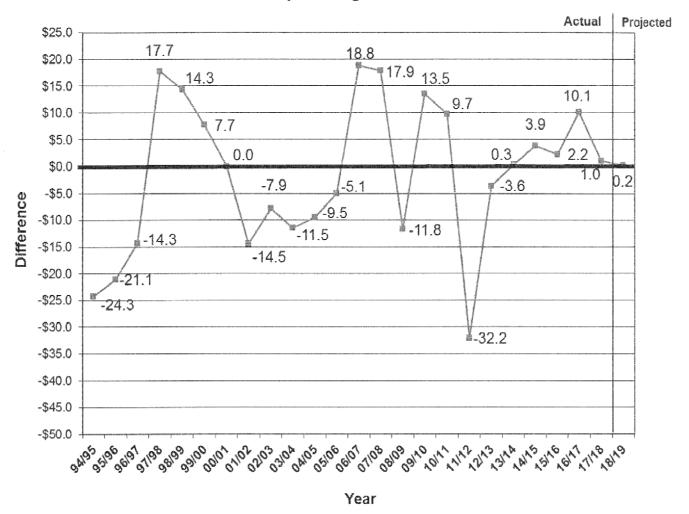

|                                           |

#### Revenue + Transfers - Expenditures Operating Fund



This District uses an operating fund budget model "CABM" based on historical spending patterns and program changes to predict future budgets. The District also factors in likely changes to significant cost items such as salary and benefits and changes to the staffing model, as well as utilities and fuel.

The revenue projections are based on past history of collections and the official state calculation of legislatively controlled revenues to Pinellas County Schools.

The comparison of the relationship between expenditures and revenues is the basis for the graph which tracks the difference between expenditures and revenues with a positive number signifying more revenue receipts than expenditures and a negative number representing more expenditures than revenues. For the purposes of this