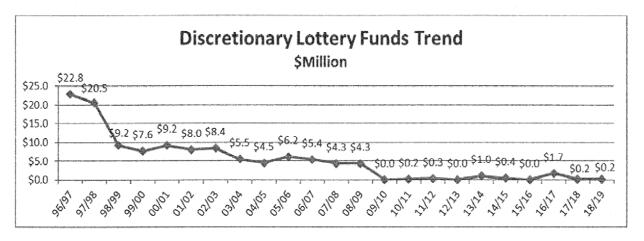

e was no allocation of discretionary lottery funds due to final statewide School Recognition awards exceeding the initial appropriation.

During the initial years of lottery funding, distributions remained fairly static, approximately three percent of the total budget, which amounted to \$26.6M at its highest level. Over time, the legislature has rewritten the definition of "educational purposes" to include higher education funding and Bright Futures scholarships, construction bonding for primary classrooms and, in 2001-02, half of the surviving lottery money was earmarked for School Recognition awards. Previously, School Recognition funds had been sourced from general state tax revenues. From 2009-10 through 2017-18, substantially all lottery funds were earmarked for School Recognition.



Discretionary lottery funds are made available to school districts if there are lottery funds remaining after school recognition funds have been paid to all qualifying schools. Discretionary lottery funds are allocated to school districts on a pro-rata share of K-12 base FEFP funding. From these funds, districts allocate up to \$5 per student to each school to be used at the discretion of the school advisory council. If funds are insufficient to provide \$5 per student, the funds are prorated.

School Board policy states that Discretionary Lottery funds are to be used for the following expenditures:

- Previously funded state categoricals
   Expenditures in this category are for continuation of similar programs within available resources.
- Supplementing partially funded state categorica